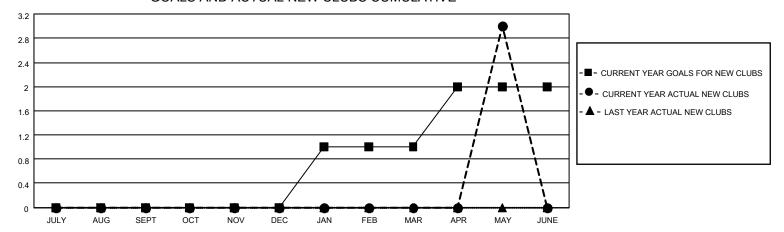

## GOALS AND ACTUAL NEW CLUBS CUMULATIVE

## MONTHLY MEMBERSHIP PROGRESS REPORT

LOCATION TURKEY District 118 Y Results as of: 5/31/2022

| Clubs RESULTS FOR 2021-2022 |   |   |   | Members RESULTS FOR 2021-2022 |    |     |    |
|-----------------------------|---|---|---|-------------------------------|----|-----|----|
|                             |   |   |   |                               |    |     |    |
| JULY/AUG/SEPT               | 0 | 0 | 1 | JULY/AUG/SEPT                 | 70 | 15  | 10 |
| OCT/NOV/DEC                 | 0 | 0 | 1 | OCT/NOV/DEC                   | 25 | 76  | 73 |
| JAN/FEB/MAR                 | 1 | 0 | 0 | JAN/FEB/MAR                   | 30 | 30  | 10 |
| APR/MAY/JUNE                | 1 | 3 | 0 | APR/MAY/JUNE                  | 25 | 109 | 19 |