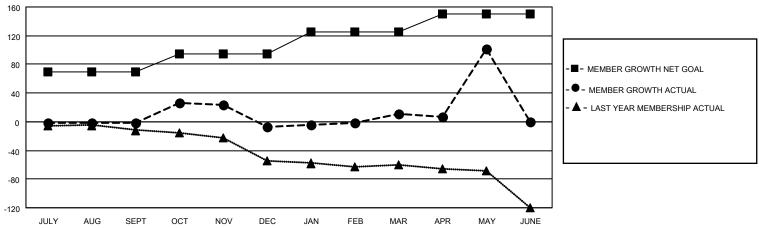

## GOALS AND ACTUAL MEMBERS CUMULATIVE

| DROPPED CLUBS: 2 |     | 39 CLUBS OF 58 ADDED 1 OR<br>MORE NEW MEMBERS | GENDER DISTRIBUTION             |                              |  |
|------------------|-----|-----------------------------------------------|---------------------------------|------------------------------|--|
|                  |     | INIONE NEW INLINIBERS                         | MALE<br>FEMALE                  | 491 (36.53%)<br>852 (63.39%) |  |
| DROPPED MEMBERS  |     |                                               | NON BINARY PREFER NOT TO ANSWER | 0 (0.00%)<br>1 (0.07%)       |  |
| DECEASED         | 9   |                                               | THE ENTITY TO ANOWER            | 1 (0.01 70)                  |  |
| CLUB CANCELLED   | 0   | CLICK HERE FOR CUMULATIVE                     | TOTAL FAMILY UNIT MEMBERS       | 3 282                        |  |
| OTHER            | 103 | MEMBERSHIP DATA                               |                                 |                              |  |
| TOTAL            | 112 |                                               | FAMILY MEMBERS PAYING HA        | LF DUES 150                  |  |
|                  |     |                                               |                                 |                              |  |

## MONTHLY MEMBERSHIP PROGRESS REPORT

LOCATION TURKEY District 118 Y Results as of: 5/31/2022

| Clubs RESULTS FOR 2021-2022 |   |   |   | Members RESULTS FOR 2021-2022 |    |     |    |
|-----------------------------|---|---|---|-------------------------------|----|-----|----|
|                             |   |   |   |                               |    |     |    |
| JULY/AUG/SEPT               | 0 | 0 | 1 | JULY/AUG/SEPT                 | 70 | 15  | 10 |
| OCT/NOV/DEC                 | 0 | 0 | 1 | OCT/NOV/DEC                   | 25 | 76  | 73 |
| JAN/FEB/MAR                 | 1 | 0 | 0 | JAN/FEB/MAR                   | 30 | 30  | 10 |
| APR/MAY/JUNE                | 1 | 3 | 0 | APR/MAY/JUNE                  | 25 | 109 | 19 |